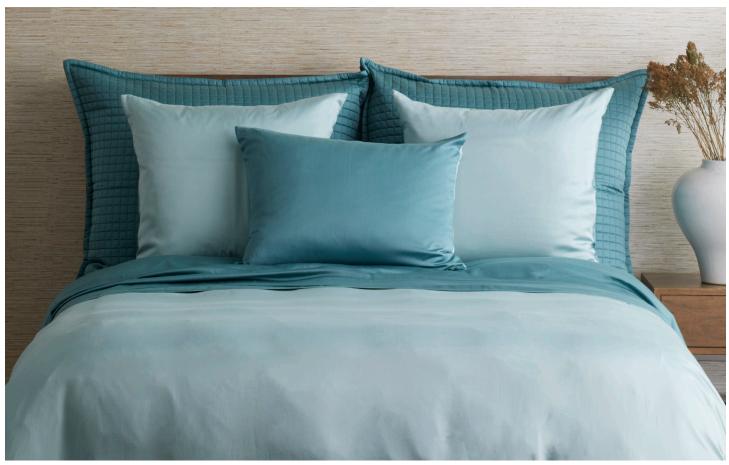

Lightweight, silky-soft, & 100% machine washable

CALLER RODOWNER I ALLER MANDA

Our Ready-to-Bed 2.0 is woven from the sustainably grown fibers of the beech tree. This reincarnation of our easy-care collection mixes classic neutrals with a few perfect jewel tones. Lyocell fibers sleep cool; like silk and cotton combined, and are 100% machine washable.

Available in 10 colors, we offer solid quilted coverlets (including twin size), shams, 36x30 pillows, and sheeting. Color combinations for unquilted duvets and shams make Ready-to-Bed 2.0 perfect for layering.