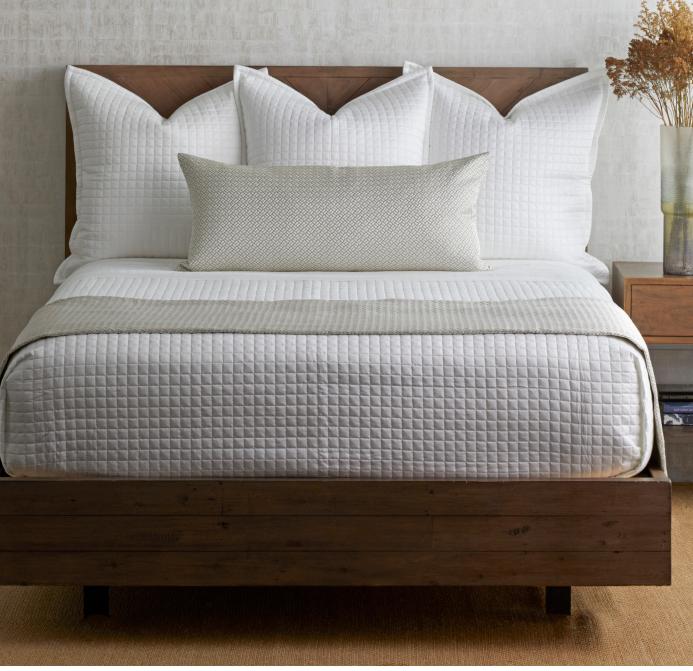

# Mix, match and style your way

Elevate your style by layering with complementary pieces from our collections

Ready-to-Bed 2.0 shown in White with our Link Bed Finisher Set

Ready-to-Bed 2.0 shown in Ivory with our Echelon embroidery on linen