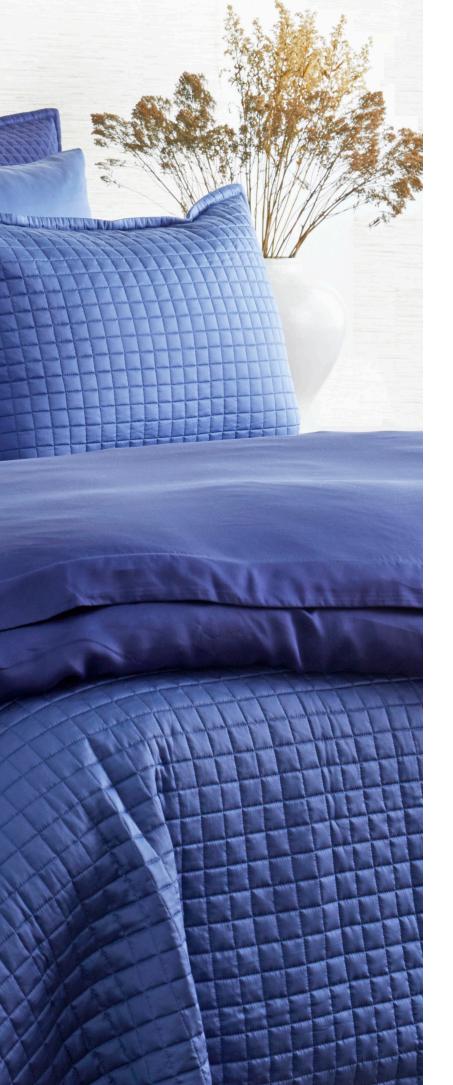

Explore the Collection online

Ready-to-Bed 2.0 shown in Grey and Silver

Ten colors, endless possibilities

Ready-to-Bed 2.0 shown in Aqua and Caribbean

Ready-to-Bed 2.0 shown in Pumice with our Savannah Coverlet Set and Prestige embroidered pillows and padded throw

### Ready-to-Bed 2.0 Smooth Duvets & Shams are available in 6 colorways

- Duvets zip closure with 2" topstitched flange.
  - King 110x98
  - Queen 94x98
- Shams zip closure, knife edge
  - King 36x20
  - Euro 26x26
  - Standard 26x20
- Please note that our smooth duvets and shams are available in the following color combinations:
  - White
  - Ivory
  - Aqua/Caribbean
  - Grey/Silver
  - Navy/Periwinkle
  - Pumice/Taupe