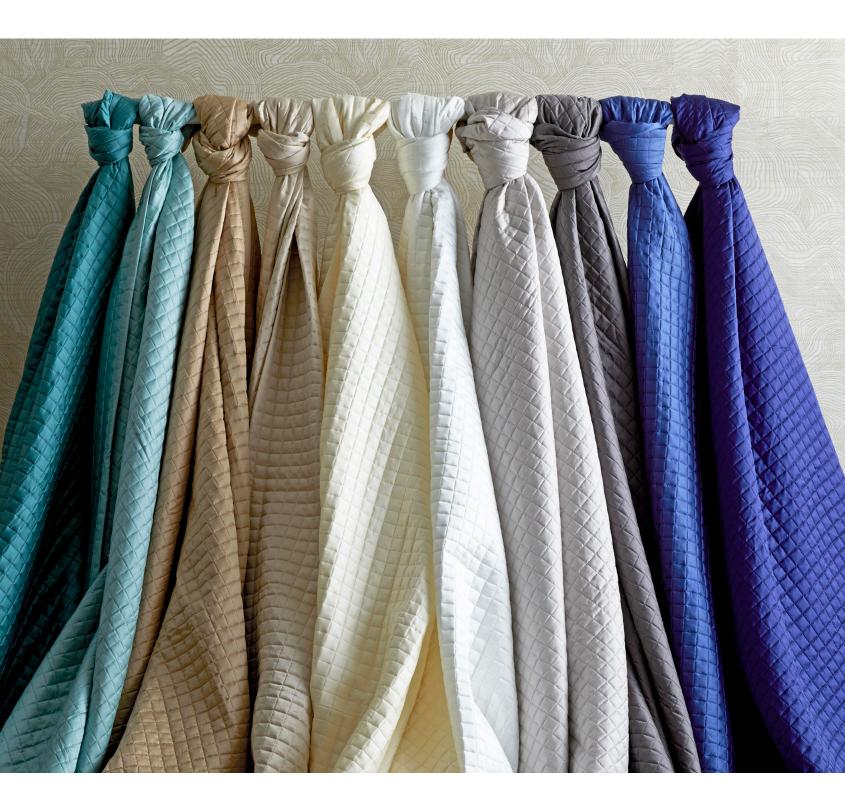

Available in 10 colors, we offer solid quilted coverlets (including twin size), shams, 36x30 pillows, and sheeting. Color combinations for unquilted duvets and shams make Ready-to-Bed 2.0 perfect for layering.

#### Quilted Ready-to-Bed 2.0 is available in 10 colors

- Coverlets
  - King 112x98
  - Queen 96x98
  - Twin 72x98
- Pillows includes 95/5 feather down fill
  - 36x30
- Shams
  - King 36x20
  - Euro 26x26
  - Standard 26x20