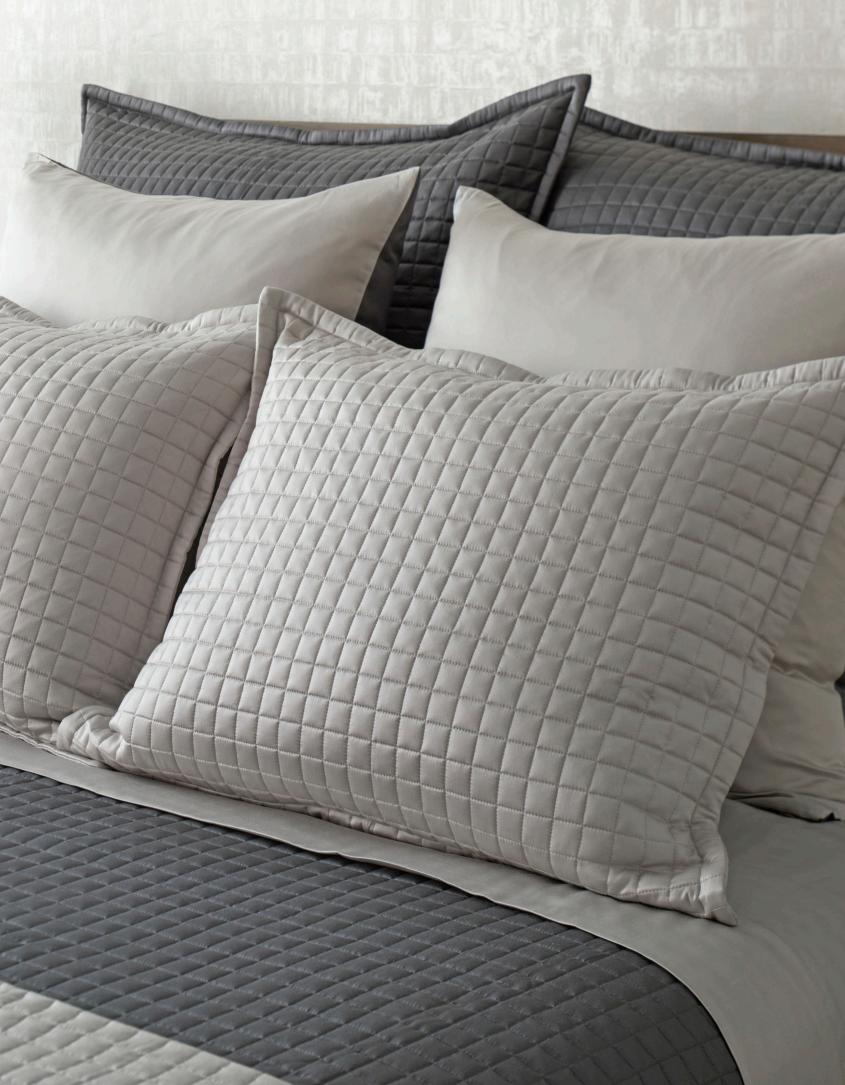

Explore the Collection online

Ready-to-Bed 2.0 shown in Grey and Silver

Ten colors, endless possibilities

Ready-to-Bed 2.0 shown in Aqua and Caribbean

Ready-to-Bed 2.0 shown in Pumice with our Savannah Coverlet Set and Prestige embroidered pillows and padded throw

#### Quilted Ready-to-Bed 2.0 is available in 10 colors

- Coverlets
  - King 112x98
  - Queen 96x98
  - Twin 72x98
- Pillows includes 95/5 feather down fill
  - 36x30
- Shams
  - King 36x20
  - Euro 26x26
  - Standard 26x20