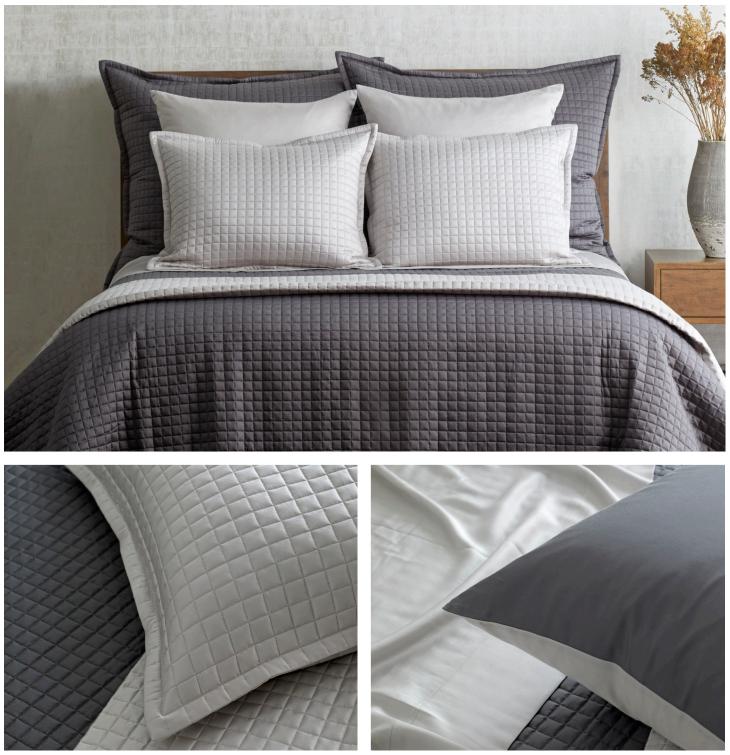

Explore the Collection online

Ready-to-Bed 2.0 shown in Grey and Silver

Ten colors, endless possibilities

Ready-to-Bed 2.0 shown in Aqua and Caribbean

Ready-to-Bed 2.0 shown in Pumice with our Savannah Coverlet Set and Prestige embroidered pillows and padded throw

# Mix, match and style your way

Elevate your style by layering with complementary pieces from our collections

Ready-to-Bed 2.0 shown in White with our Link Bed Finisher Set

Ready-to-Bed 2.0 shown in Ivory with our Echelon embroidery on linen

### Ready-to-Bed 2.0 Smooth Duvets & Shams are available in 6 colorways

- Duvets zip closure with 2" topstitched flange.
  - King 110x98
  - Queen 94x98
- Shams zip closure, knife edge
  - King 36x20
  - Euro 26x26
  - Standard 26x20
- Please note that our smooth duvets and shams are available in the following color combinations:
  - White
  - Ivory
  - Aqua/Caribbean
  - Grey/Silver
  - Navy/Periwinkle
  - Pumice/Taupe