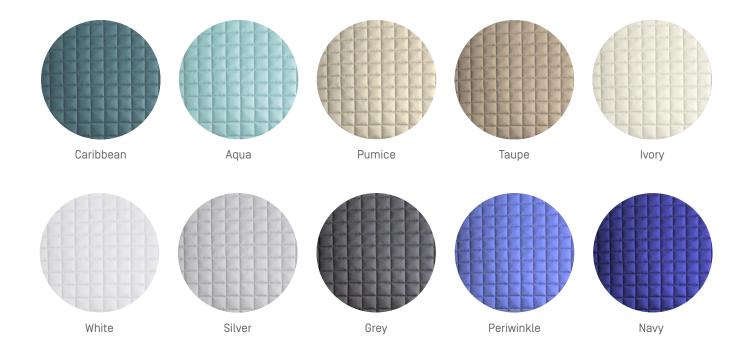

Available in 10 colors, we offer solid quilted coverlets (including twin size), shams, 36x30 pillows, and sheeting. Color combinations for unquilted duvets and shams make Ready-to-Bed 2.0 perfect for layering.

#### Quilted Ready-to-Bed 2.0 is available in 10 colors

- Coverlets
  - King 112x98
  - Queen 96x98
  - Twin 72x98
- Pillows includes 95/5 feather down fill
  - 36x30
- Shams
  - King 36x20
  - Euro 26x26
  - Standard 26x20

#### Ready-to-Bed 2.0 Sheeting is available in 10 colors

- Sheet Sets includes flat, fitted, and 2 cases
  - King
  - Queen
- Pillowcase pairs
  - King 42x22
  - Standard 32x22