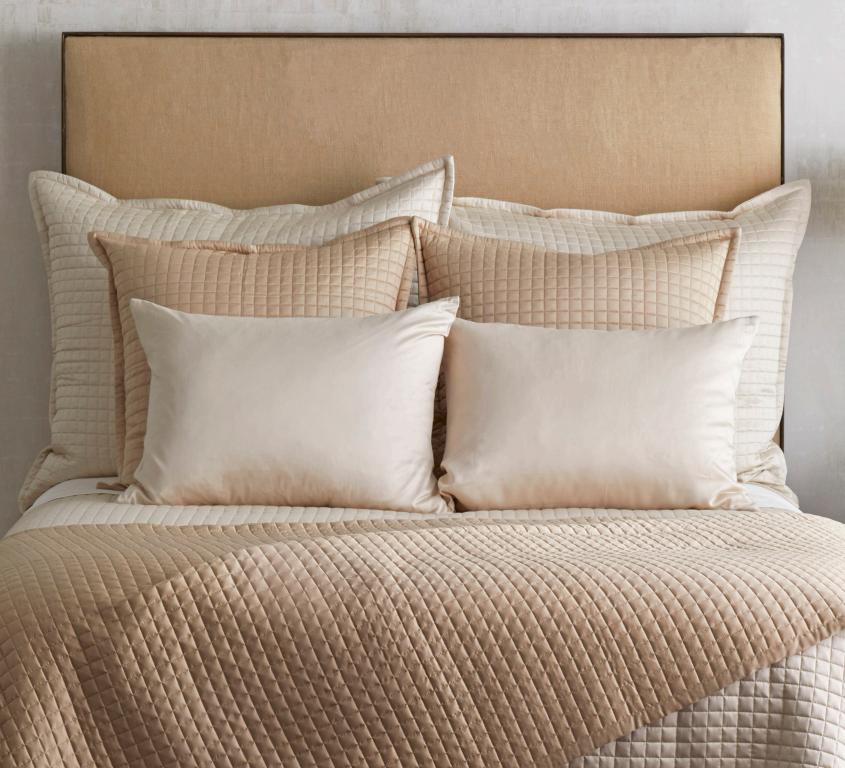

Available in 10 colors, we offer solid quilted coverlets (including twin size), shams, 36x30 pillows, and sheeting. Color combinations for unquilted duvets and shams make Ready-to-Bed 2.0 perfect for layering.

Each piece is sold individually, so you can create the perfect setup for the bed.

Want lush layers? Start with a quilted coverlet & 36x30 pillows, then add a duvet and more pillow shams.

Looking for a more modern setup? Stick with a quilted coverlet and low-profile shams, accessorizing with an Art of Home bed finisher set.

#### Quilted Ready-to-Bed 2.0 is available in 10 colors

- Coverlets
  - King 112x98
  - Queen 96x98
  - Twin 72x98
- Pillows includes 95/5 feather down fill
  - 36x30
- Shams
  - King 36x20
  - Euro 26x26
  - Standard 26x20