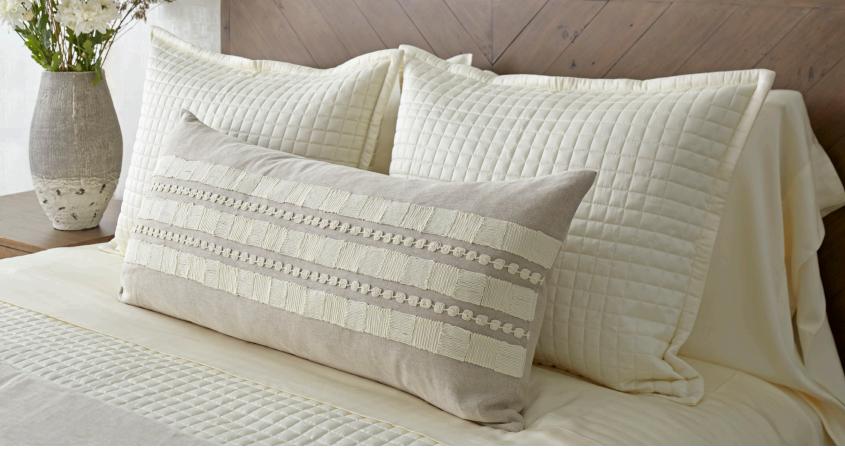

Each piece is sold individually, so you can create the perfect setup for the bed.

Want lush layers? Start with a quilted coverlet & 36x30 pillows, then add a duvet and more pillow shams.

Looking for a more modern setup? Stick with a quilted coverlet and low-profile shams, accessorizing with an Art of Home bed finisher set.

# Mix, match and style your way

Elevate your style by layering with complementary pieces from our collections

Ready-to-Bed 2.0 shown in White with our Link Bed Finisher Set

Ready-to-Bed 2.0 shown in Ivory with our Echelon embroidery on linen